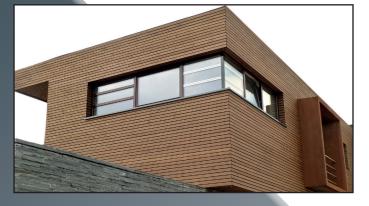

## Dura Sidings

These white fir strips are extremely durable and easy to maintain, if at all.

Thanks to the wide range of products, we can offer you various solutions for different applications.

The colors and manufacturing methods allow the use of these claddings in multiple configurations, while preserving the raw and natural aspect of the wood.

## Multiple shades and finishes available!