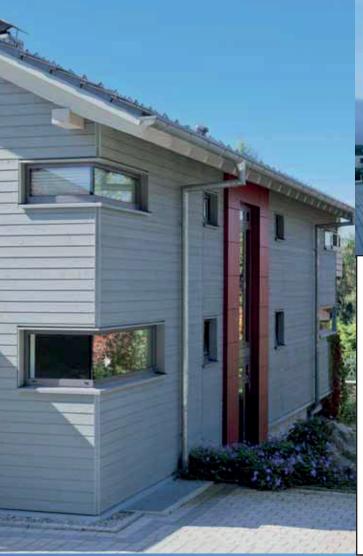

## Dura Sidings

These white fir strips are extremely durable and easy to maintain, if at all.

Thanks to the wide range of products, we can offer you various solutions for different applications.

The colors and manufacturing methods allow the use of these claddings in multiple configurations, while preserving the raw and natural aspect of the wood.

## Multiple shades and finishes available!