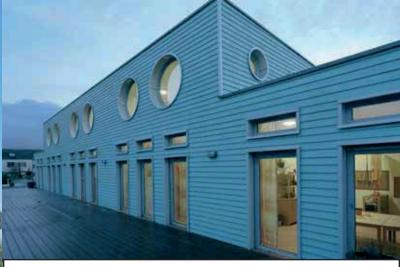

## Dura Sidings

These white fir strips are extremely durable and easy to maintain, if at all.

Thanks to the wide range of products, we can offer you various solutions for different applications.

The colors and manufacturing methods allow the use of these claddings in multiple configurations, while preserving the raw and natural aspect of the wood.

## The + :

Wide range of colors and finishes

Innovative technology

Ecological and durable

No maintenance

Very waterproof

+41(0)21 631 23 00 vente@metallica.ch

Route de Marcolet 37 1023 Crissier