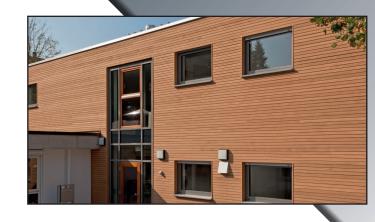

## Dura Sidings

These white fir strips are extremely durable and easy to maintain, if at all.

Thanks to the wide range of products, we can offer you various solutions for different applications.

The colors and manufacturing methods allow the use of these claddings in multiple configurations, while preserving the raw and natural aspect of the wood.

## Multiple shades and finishes available!