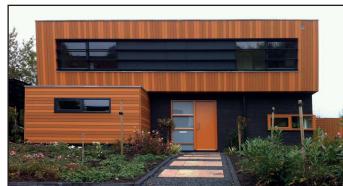

## Dura Sidings

These white fir strips are extremely durable and easy to maintain, if at all.

Thanks to the wide range of products, we can offer you various solutions for different applications.

The colors and manufacturing methods allow the use of these claddings in multiple configurations, while preserving the raw and natural aspect of the wood.

## Multiple shades and finishes available!