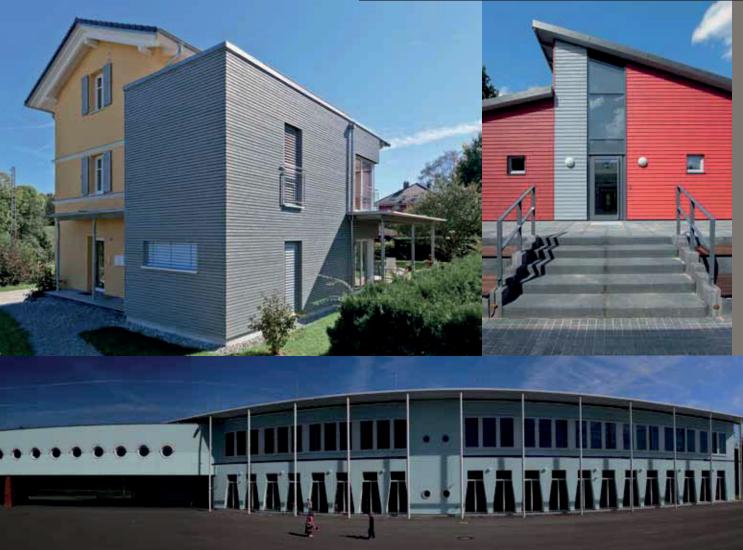

## Dura Sidings

These white fir strips are extremely durable and easy to maintain, if at all.

Thanks to the wide range of products, we can offer you various solutions for different applications.

The colors and manufacturing methods allow the use of these claddings in multiple configurations, while preserving the raw and natural aspect of the wood.

## The + :

Wide range of colors and finishes

Innovative technology

Ecological and durable

No maintenance

Very waterproof

+41(0)21 631 23 00 vente@metallica.ch

Route de Marcolet 37 1023 Crissier

## Multiple shades and finishes available!